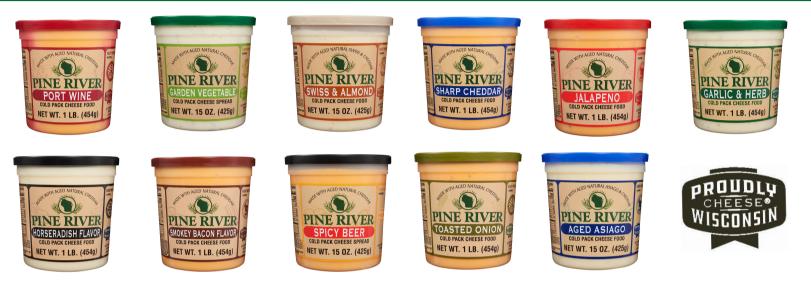

CASE INFO: 12/15oz or 12/16oz Cups- .4294' Cube - 15.125" x 11.375" x 4.313" PALLET INFO: Ti/Hi 10/12 - 120 CS Per Pallet

Contact Info sales@pineriver.com 920-726-4216

| Flavor           | Item #   | Pack | Size  | Unit UPC     |
|------------------|----------|------|-------|--------------|
| Port Wine        | 01641    | 12   | 16 oz | 025231016415 |
| Garden Vegetable | 28-01552 | 12   | 15 oz | 025231015524 |
| Swiss & Almond   | 33-01646 | 12   | 15 oz | 025231016460 |
| Sharp Cheddar    | 35-01643 | 12   | 16 oz | 025231016439 |
| Jalapeno         | 40-01645 | 12   | l6 oz | 025231016453 |
| Garlic & Herb    | 42-01644 | 12   | l6 oz | 025231016446 |
| Horseradish      | 51-01666 | 12   | l6 oz | 025231016668 |
| Smokey Bacon     | 56-01667 | 12   | l6 oz | 025231016675 |
| Spicy Beer       | 57-01557 | 12   | 15 oz | 025231015579 |
| Aged Asiago      | 58-01548 | 12   | 15 oz | 025231015487 |
| Toasted Onion    | 60-01670 | 12   | l6 oz | 025231016705 |